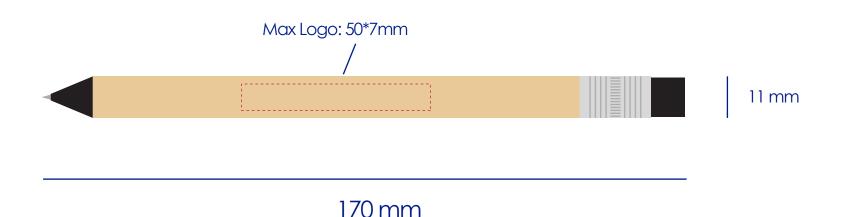

## **Product Colour**

**Enviro Ballpoint Pen** 170 mm \* 11 mm **Branding Method: Pad Print** 

## **Logo Size**